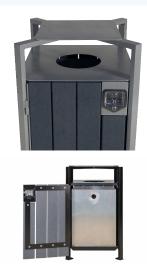

# Skyline Waste Receptacle

With clean lines and architectural sensibility on display, this unit was designed to match the Skyline Series of benches. This solid top design allows access from all four sides, but still restricts the size and type of waste going into the unit. The water deflecting plate above the opening prevents water-filled garbage bags and makes it difficult for birds like crows or ravens to access. The built-in recessed handle lock and convenient side opening translate into easy cleaning and maintenance. A great addition to any park or city sidewalk.