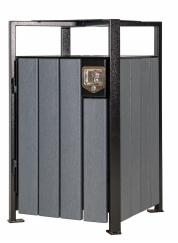

# Skyline Waste Receptacle

With clean lines and architectural sensibility on display, this unit was designed to match the Skyline Series of benches. This solid top design allows access from all four sides, but still restricts the size and type of waste going into the unit. The water deflecting plate above the opening prevents water-filled garbage bags and makes it difficult for birds like crows or ravens to access. The built-in recessed handle lock and convenient side opening translate into easy cleaning and maintenance. A great addition to any park or city sidewalk.

## Product Dimensions

Height: 39 inches / 100 cm Depth: 24 inches / 61 cm Length: 24 inches / 61 cm Weight: 120 lbs / 54.5 kg Soil: 30 US Gal / 114 L

Unstained Natural Wood Alternatives

SLTR-24