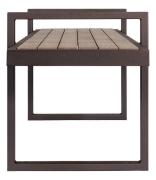

# Skyline Backless Bench

This backless bench version has all the refined features of the Skyline series and compliments its surroundings wherever it is installed. As with the rest of the Skyline series, the lumber is raised slightly above the finished metal edges to enhance comfort while retaining a modern look. Placed in tandem or alongside either the Skyline Park Bench or Double Park Bench, these sleek models provide form and function in a compact design.

### Material Specifications

Marine Grade Aluminum Frame Stainless Steel Hardware Super Durable Powder Coating 100% Recycled Plastic Slats Western Red Cedar Accoya Modified Pine Hardened Bamboo