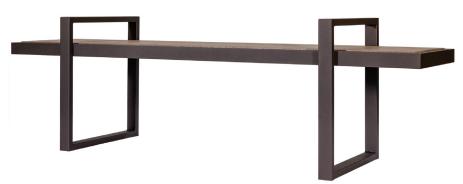

# Skyline Backless Bench

This backless bench version has all the refined features of the Skyline series and compliments its surroundings wherever it is installed. As with the rest of the Skyline series, the lumber is raised slightly above the finished metal edges to enhance comfort while retaining a modern look. Placed in tandem or alongside either the Skyline Park Bench or Double Park Bench, these sleek models provide form and function in a compact design.

#### **Product Dimensions**

Total Height: 22 inches / 56 cm Total Depth: 19.5 inches / 50 cm Seat Height: 17.5 inches / 45 cm Seat Depth: 17.5 inches / 45 cm Length: 72 inches / 183 cm Weight: 75 lbs / 34.5 kg