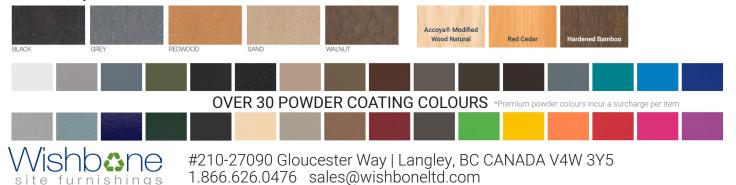

### **Material Specifications**

everyone with the Wishbone Wheelchair Accessible Planters.

Marine Grade Aluminum Frame Stainless Steel Hardware Super Durable Powder Coating 100% Recycled Plastic Slats Western Red Cedar Accoya Modified Pine Hardened Bamboo

## 100% Recycled Plastic Lumber Colours

Unstained Natural Wood Alternatives