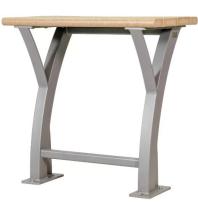

# Parker 30" Bench Table

Similar in function to our other bistro-sized tables, the Parker 30" Table can be reversed to create two distinct looks depending on the application and the desired aesthetic. Taking its design cues from the rest of the Parker Series, this sturdy and attractive model can be placed in conjunction with a short or long bench to add to the overall functionality of the installation.

### **Product Dimensions**

Total Height: 30 inches / 77 cm Total Depth: 18.5 inches / 47 cm Length: 30 inches / 77 cm Weight: 50 lbs / 23 kg