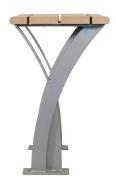

# Parker 30" Bench Table

Similar in function to our other bistro-sized tables, the Parker 30" Table can be reversed to create two distinct looks depending on the application and the desired aesthetic. Taking its design cues from the rest of the Parker Series, this sturdy and attractive model can be placed in conjunction with a short or long bench to add to the overall functionality of the installation.

#### **Customized Solutions**

Custom Powder Coating (Setup Charges May Apply) Two Sided Aluminium Chess Board INST-1 Stainless Steel Bolt-Down Kit