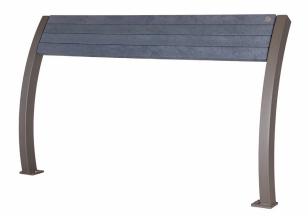

# Parker Leaning Bench

The Wishbone Parker Leaning bench offers a versatile seating alternative in spaces unsuitable for traditional benches. Its comfortable design provides a supportive resting experience while conserving space. The appealing curved aesthetic complements our Parker Series products seamlessly. When idle, its attractive design harmonizes with the environment. Choose between a recycled plastic or all-metal backrest option.

#### **Product Dimensions**

Total Height: 36 inches / 92 cm Total Depth: 10 inches / 26 cm Length: 63 inches / 161 cm Weight: 50 lbs / 23 kg