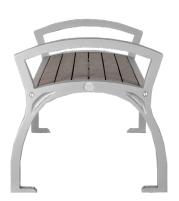

# Modena Backless <u>Bench</u>

Rounding out the Modena family of site furnishings is the newly redesigned Modena Backless Bench. This modern and versatile bench is extremely comfortable due to the slightly rounded seating surface. The sleek and stylish cast aluminum armrests and legs, made from recycled automobile and truck rims, extend past the leading edge of the seat section to discourage skateboard tricks that can cause damage to the surface. Using the full weld system not only keeps the bench competitively priced, makes the product sturdy, solid and ready to take on the busiest of places.

#### **Product Dimensions**

Total Height: 23.5 inches / 59 cm Total Depth: 23.5 inches / 59 cm Seat Height: 17 inches / 44 cm Seat Depth: 18.5 inches / 47 cm Total Length: 72 inches / 183 cm

**Unstained Natural Wood Alternatives** 