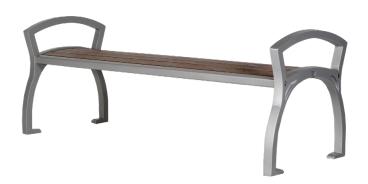

# Modena Backless <u>Bench</u>

Rounding out the Modena family of site furnishings is the newly redesigned Modena Backless Bench. This modern and versatile bench is extremely comfortable due to the slightly rounded seating surface. The sleek and stylish cast aluminum armrests and legs, made from recycled automobile and truck rims, extend past the leading edge of the seat section to discourage skateboard tricks that can cause damage to the surface. Using the full weld system not only keeps the bench competitively priced, makes the product sturdy, solid and ready to take on the busiest of places.

#### **Product Dimensions**

Total Height: 23.5 inches / 59 cm Total Depth: 23.5 inches / 59 cm Seat Height: 17 inches / 44 cm Seat Depth: 18.5 inches / 47 cm Total Length: 72 inches / 183 cm

**Unstained Natural Wood Alternatives** 