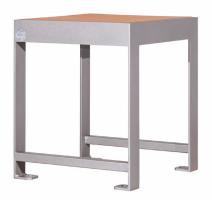

The ideal place for that cup of coffee, a game of cribbage with a friend, or a sunny place for a plant, the JEM Side Table is the perfect complement to the JEM Lounge Chair. Create visual impact with a conversation nook that two can enjoy the view together. Its bolt-down ready to secure to the ground to ensure that it doesn't get taken by an envious thief. The JEM Side Table can be colour matched to the JEM Chair of choice or in a complimentary colour to add a little 'pop' to the set. Let the conversations begin!

#### **Product Dimensions**

Total Height: 15.5 inches / 39 cm Total Depth: 18.5 inches / 47 cm Length: 16 inches / 41 cm Weight: 27 lbs / 12 kg