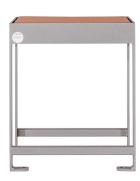

The ideal place for that cup of coffee, a game of cribbage with a friend, or a sunny place for a plant, the JEM Side Table is the perfect complement to the JEM Lounge Chair. Create visual impact with a conversation nook that two can enjoy the view together. Its bolt-down ready to secure to the ground to ensure that it doesn't get taken by an envious thief. The JEM Side Table can be colour matched to the JEM Chair of choice or in a complimentary colour to add a little 'pop' to the set. Let the conversations begin!

#### **Product Dimensions**

Total Height: 15.5 inches / 39 cm Total Depth: 18.5 inches / 47 cm Length: 16 inches / 41 cm Weight: 27 lbs / 12 kg