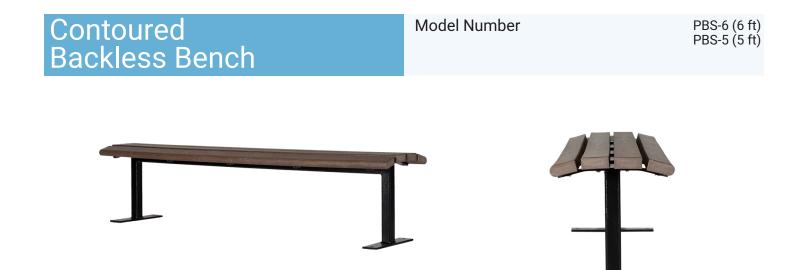

This bench is straightforward, uncomplicated and classy. This modern entry level bench provides excellent value and comfort. The backless design means that users can enjoy the view on both sides. The single pedestal leg is the perfect underscore to simple and timeless design. Available in a wide variety of lengths up to 12 ft.

### **Product Dimensions**

Total Height: 17.5 inches / 45 cm Total Depth: 14.5 inches / 37 cm Seat Height: 17.5 inches / 45 cm Seat Depth: 14.5 inches / 37 cm Total Length: 72 inches / 183 cm Weight: 65 lbs / 29.5 kg