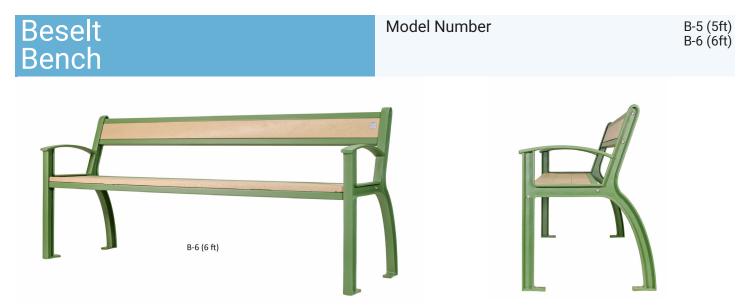

Everyone loves sitting on this European-inspired bench. A narrow backrest paired with a smaller seating surface makes this non-obtrusive but functional bench maintain a relatively small footprint. Simple and effortless design translates to easy to assemblage and maintenance. Its name shares the last name of a good friend of the designer.

## **Customized Solutions Material Specifications** Custom Powder Coating Marine Grade Aluminum Frame (Setup Charges May Apply) Stainless Steel Hardware Gifting Program Super Durable Powder Coating (Custom Inset Bronze Plaques) 100% Recycled Plastic Slats Skate Blocks Western Red Cedar INST-1.5 Stainless Steel Bolt-Down Kit Accova Modified Pine Hardened Bamboo **Recycled Content Product Dimensions** Recycled Content by Weight: 95% Total Height: 31 inches / 79 cm 100% Recyclable Total Depth: 23 inches / 59 cm Seat Height: 17.5 inches / 45 cm Seat Depth: 13.5 inches / 35 cm Length: 72 inches / 183 cm Weight: 66 lbs / 30 kg Unstained Natural Wood Alternatives 100% Recycled Plastic Lumber Colours Accoya® Modified Wood Natural Red Cedar OVER 30 POWDER COATING COLOURS \*Premium powde colours incur a surcharge per item #210-27090 Gloucester Way | Langley, BC CANADA V4W 3Y5 furnishings