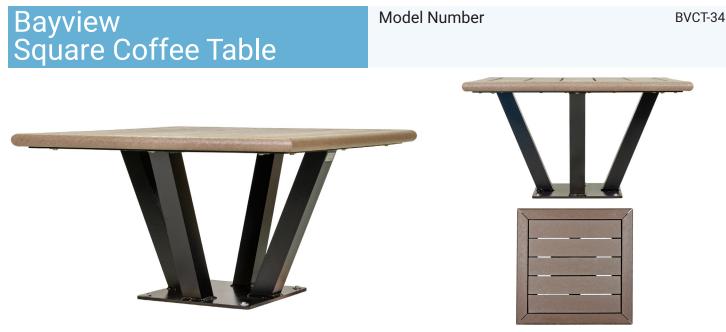

The Bayview Coffee Table concept came about from a customer who envisioned an intimate "living room" experience in an outdoor application. Created to match the popular Bayview Series of site furnishings, the Bayview Coffee Table incorporates a reverse angle leg motif and is beautifully finished with a recycled plastic lumber table surface. Installed alongside a pair of benches or chairs, this piece invokes conversation and creates a familiar indoor setting in an outdoor environment. This coffee table is easy to install and even easier to maintain.

## **Product Dimensions**

Total Height: 19.5 inches / 50 cm Total Depth: 34 inches / 87 cm Length: 34 inches / 87 cm Weight: 145 lbs / 66 kg