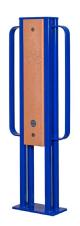

# Bayview 2 Space Bike Rack

The Bayview 2 Space Bike Rack takes its reserved but elegant design cues from the Bayview series of benches and picnic tables. Built with form and function in mind, it's aluminum frame is extremely strong and corrosion resistant and can be powder coated to match the environment it's being used. The low maintenance recycled plastic lumber acts as a buffer between the bicycle frame and the bike rack minimizing any wear and tear on both the bike and the bike rack. Easy to instal and remove if needed, its perfect in environments where the use of bike racks is seasonal. Simply add and take away as needed.

## **Material Specifications**

Marine Grade Aluminum Frame Stainless Steel Hardware Super Durable Powder Coating 100% Recycled Plastic Slats Western Red Cedar Accoya Modified Pine Hardened Bamboo

#### **Product Dimensions**

Total Height: 36.5 inches / 93 cm Total Depth: 5 inches / 13 cm Length: 13 inches / 34 cm Weight: 42 lbs / 19.5 kg