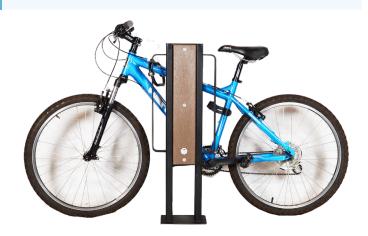

# Bayview 2 Space Bike Rack

The Bayview 2 Space Bike Rack takes its reserved but elegant design cues from the Bayview series of benches and picnic tables. Built with form and function in mind, it's aluminum frame is extremely strong and corrosion resistant and can be powder coated to match the environment it's being used. The low maintenance recycled plastic lumber acts as a buffer between the bicycle frame and the bike rack minimizing any wear and tear on both the bike and the bike rack. Easy to instal and remove if needed, its perfect in environments where the use of bike racks is seasonal. Simply add and take away as needed.

## **Material Specifications**

Marine Grade Aluminum Frame Stainless Steel Hardware Super Durable Powder Coating 100% Recycled Plastic Slats Western Red Cedar Accoya Modified Pine Hardened Bamboo

#### **Product Dimensions**

Total Height: 36.5 inches / 93 cm Total Depth: 5 inches / 13 cm Length: 13 inches / 34 cm Weight: 42 lbs / 19.5 kg